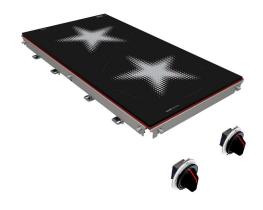

## Double Power hob 2x6 kW

Induction appliance with 2 round Power coils and patented SlideControl technology Power brought straight to the point

The Power induction hob is designed for cooking with two pans. It's an ideal choice wherever high power levels are required: by producing heat quickly for a short period, it's perfect for flash frying and cooking large quantities.

- Spritable for pans up to 32
- Range 300 mm
- Central pot detection and temperature monitoring

## Technical data:

Dimensions: 356 x 656 mm

Output: 2 x 6.0 kW

Connector: 3x 400 VAC

Control: 2 controls

Monitoring: Central temperature monitoring

Anschluß: 3x 400 VAC

Hobs: 2x Power round coils

Range 300 mm

Adjustment: Freely adjustable power control